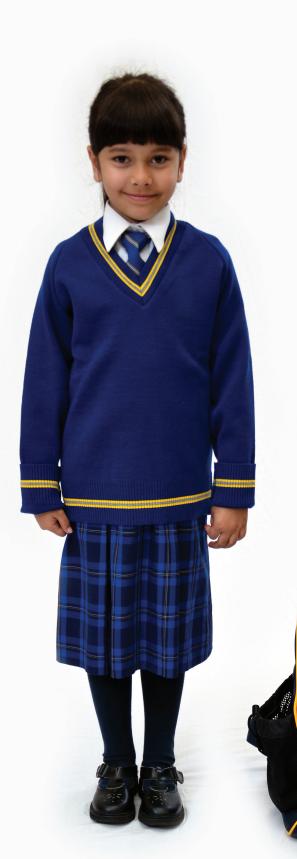

### SHIRTS

College white shirt (long sleeve) Shirt collar must be the correct size for the top button to be done up at all times.

Any singlets or T-shirts worn under shirts must be plain white and not visible. Skivvy tops are not permitted. Shirts must be tucked in at

all times. Top button must be done

up with tie pulled up neatly.

## SOCKS

Option 1: College long white socks pulled up over the calf and folded neatly at the top.

Option 2: Navy blue or black tights without socks.

### SHOES

Black lace-up leather shoes with plain top and low heels. Shoes must be kept clean and polished.

Prep-2 Velcro or buckle

College Blazer is not required to be worn in the early years of schooling at Lighthouse Christian College. The blazer is introduced at the appropriate time in the students development so it can be respected and cared for

## **COLLEGE JUMPER**

appropriately.

Royal blue- worn when required for cold weather. Jumper is considered the outer garment.

### COLLEGE PINAFORE

Pinafore is to be royal blue and worn below the Knee

#### TIE

Tie to be royal blue and worn as part of uniform.