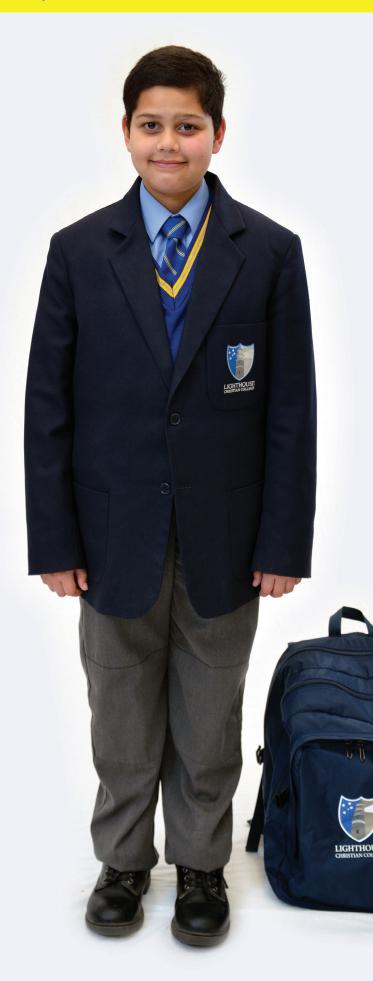

# LIGHTHOUSE CHRISTIAN COLLEGE

## **BOYS WINTER UNIFORM**

#### **YEARS 5 - 7** NAVIGATE

#### HAIR

Hair must be of the students College Blazer must be worn natural colouring and worn off the collar and above the eyebrows. Hair must be kept neat and

clean and not be outlandish or attention seeking. No excessively short haircuts eg. shaved head etc.

Students are to be clean shaven.

Only wrist watches or medical identification

bracelets may be worn.

Shirt collar must be the correct size for the top

button to be done up at

white and not visible. Skivvy tops are not

Any singlets or T-shirts worn under shirts must be plain

Shirts must be tucked in at

Top button must be done up with tie pulled up neatly.

Grey Short socks with

Black lace-up leather shoes

Shoes must be kept clean

College blue shirt

(long sleeve)

**JEWELLERY** 

SHIRTS

all times.

permitted.

all times.

SOCKS

trousers

SHOES

with plain top.

and polished.

### to and from school, homeroom, assemblies, Chapel, excursions, on school grounds, at the end of the school day and on all

**COLLEGE BLAZER** 

formal occasions. (unless otherwise advised)

\*\* Non -blazer-

#### **COLLEGE TROUSERS**

Grey college trousers with black leather or vinyl belt

#### TIE

Tie to be royal blue and worn as part of uniform.

#### **SCHOOL BAG**

College bag with logo.

Navy blue case with wheels is acceptable if necessary.