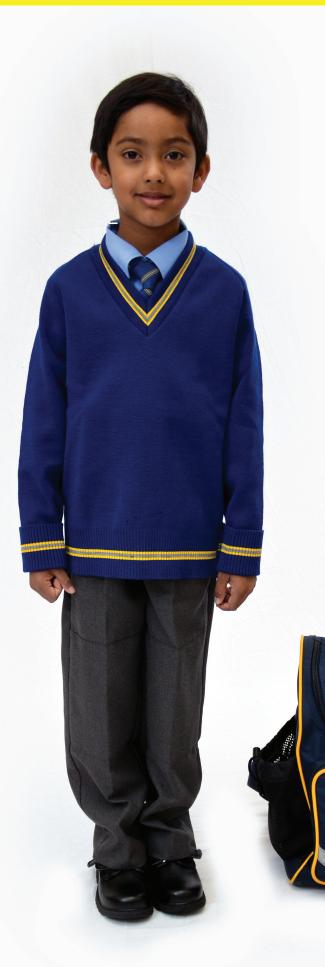

## **COLLEGE JUMPER**

Royal blue- worn when required for cold weather. Jumper is considered the outer garment.

## SHIRTS

College blue shirt (long sleeve)

Shirt collar must be the correct size for the top button to be done up at all times.

Any singlets or T-shirts worn under shirts must be plain white and not visible. Skivvy tops are not permitted. Shirts must be tucked in at all times.

#### TIE

Tie to be royal blue and worn as part of uniform.

## COLLEGE TROUSERS

Grey college trousers with black leather or vinyl belt

## SHOES

Black lace-up leather shoes with plain top. Shoes must be kept clean and polished.

Prep-2 Velcro or buckle

NOT REQUIRED

College Blazer is not required to be worn in the early years of schooling at Lighthouse Christian College. The blazer is introduced at the appropriate time in the students development so it can be respected and cared for appropriately.