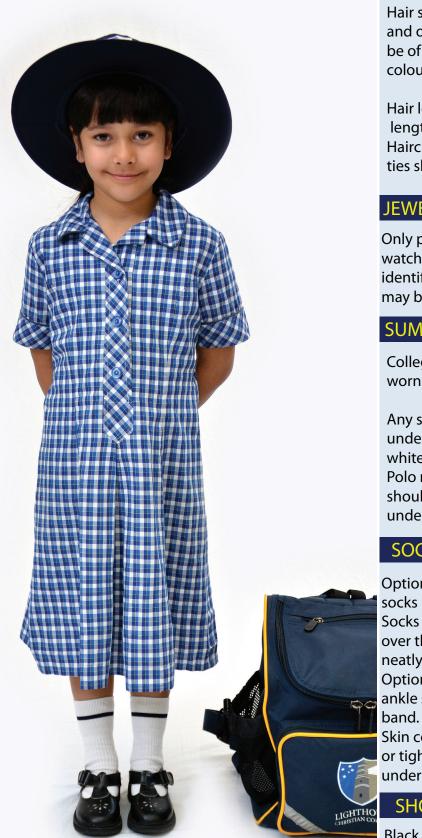

# Lighthouse Christian College

**GIRLS SUMMER UNIFORM** 

PREP-YEAR 4 **BEAM** 

# **HAIR**

Hair should be neat, clean and off the face. Hair should be of the students natural colouring.

Hair longer than shoulder length should be tied back. Hairclips, bands, ribbons and ties should be plain or blue

# **SUMMER DRESS**

College summer dress worn below the knee.

Any singlets or T-shirts worn under dress must be plain white and not visible. Polo neck and skivvy tops should not be worn under the dress.

### **SOCKS**

Option 1: College long white socks with navy blue band. Socks should be pulled up over the calf and folded neatly at the top. Option 2: College white ankle socks with navy blue

Skin coloured pantyhose or tights may be worn underneath socks.

### **HATS**

College junior girls hats are to be worn whenever outside in terms 1 and 4.

Hats should not be worn in class.

# **SCHOOL BAG**

College bag with logo.

Navy blue case with wheels is acceptable if necessary.